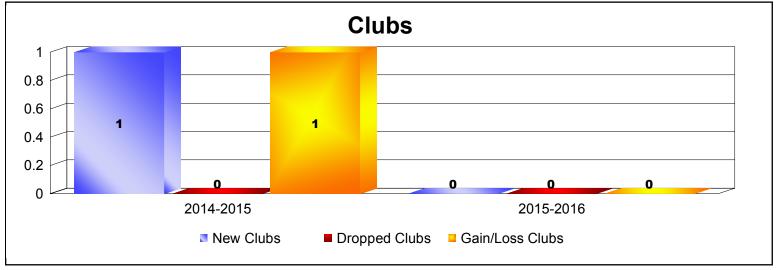

--------------------|-----------------------------|--------------------------|
| 2014-2015 | 1            | 0                | 1                      | 0              | 30                 | 0                    | 0                   | 30                       | 0                           | 30                       |
| 2015-2016 | 0            | 0                | 0                      | 0              | 0                  | 0                    | 0                   | 0                        | -2                          | -2                       |
| Average   | 1            | 0                | 1                      | 0              | 15                 | 0                    | 0                   | 15                       | -1                          | 14                       |









MBR0065 Page 7 of 7 9/15/2016 10:45:05AM