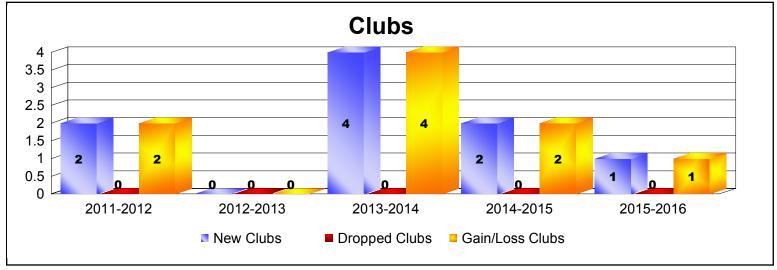

MBR0065 Page 4 of 7 9/15/2016 10:45:05AM

| Year      | New<br>Clubs | Dropped<br>Clubs | Gain/<br>Loss<br>Clubs | New<br>Members | Charter<br>Members | Reinstate<br>Members | Transfer<br>Members | Total<br>Member<br>Added | Total<br>Members<br>Dropped | Gain/<br>Loss<br>Members |
|-----------|--------------|------------------|------------------------|----------------|--------------------|----------------------|---------------------|--------------------------|-----------------------------|--------------------------|
| 2011-2012 | 2            | 0                | 2                      | 22             | 51                 | 2                    | 0                   | 75                       | -35                         | 40                       |
| 2012-2013 | 0            | 0                | 0                      | 51             | 0                  | 1                    | 0                   | 52                       | -40                         | 12                       |
| 2013-2014 | 4            | 0                | 4                      | 49             | 108                | 2                    | 1                   | 160                      | -52                         | 108                      |
| 2014-2015 | 2            | 0                | 2                      | 73             | 43                 | 1                    | 3                   | 120                      | -67                         | 53                       |
| 2015-2016 | 1            | 0                | 1                      | 34             | 24                 | 1                    | 2                   | 61                       | -98                         | -37                      |
| Average   | 2            | 0                | 2                      | 46             | 45                 | 1                    | 1                   | 94                       | -58                         | 35                       |