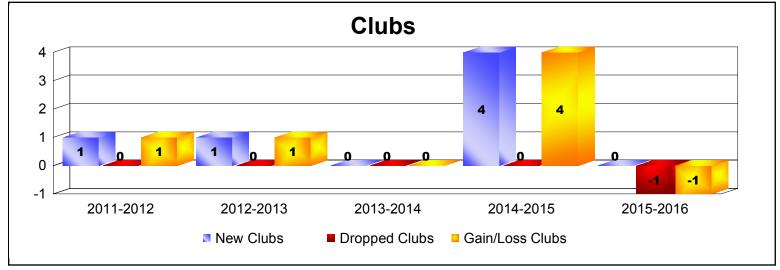

MBR0065 Page 3 of 7 9/15/2016 10:45:05AM

| Year      | New<br>Clubs | Dropped<br>Clubs | Gain/<br>Loss<br>Clubs | New<br>Members | Charter<br>Members | Reinstate<br>Members | Transfer<br>Members | Total<br>Member<br>Added | Total<br>Members<br>Dropped | Gain/<br>Loss<br>Members |
|-----------|--------------|------------------|------------------------|----------------|--------------------|----------------------|---------------------|--------------------------|-----------------------------|--------------------------|
| 2011-2012 | 1            | 0                | 1                      | 46             | 27                 | 36                   | 1                   | 110                      | -103                        | 7                        |
| 2012-2013 | 1            | 0                | 1                      | 44             | 27                 | 38                   | 0                   | 109                      | -88                         | 21                       |
| 2013-2014 | 0            | 0                | 0                      | 69             | 5                  | 4                    | 1                   | 79                       | -69                         | 10                       |
| 2014-2015 | 4            | 0                | 4                      | 56             | 90                 | 3                    | 0                   | 149                      | -104                        | 45                       |
| 2015-2016 | 0            | -1               | -1                     | 38             | 7                  | 11                   | 0                   | 56                       | -90                         | -34                      |
| Average   | 1            | 0                | 1                      | 51             | 31                 | 18                   | 0                   | 101                      | -91                         | 10                       |