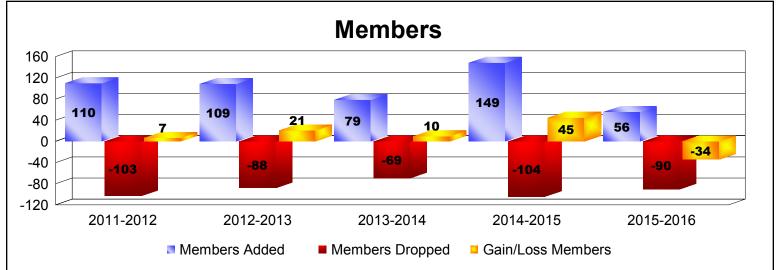

MBR0065 Page 3 of 7 9/15/2016 10:45:05AM

| Year      | New<br>Clubs | Dropped<br>Clubs | Gain/<br>Loss<br>Clubs | New<br>Members | Charter<br>Members | Reinstate<br>Members | Transfer<br>Members | Total<br>Member<br>Added | Total<br>Members<br>Dropped | Gain/<br>Loss<br>Members |
|-----------|--------------|------------------|------------------------|----------------|--------------------|----------------------|---------------------|--------------------------|-----------------------------|--------------------------|
| 2011-2012 | 1            | 0                | 1                      | 46             | 27                 | 36                   | 1                   | 110                      | -103                        | 7                        |
| 2012-2013 | 1            | 0                | 1                      | 44             | 27                 | 38                   | 0                   | 109                      | -88                         | 21                       |
| 2013-2014 | 0            | 0                | 0                      | 69             | 5                  | 4                    | 1                   | 79                       | -69                         | 10                       |
| 2014-2015 | 4            | 0                | 4                      | 56             | 90                 | 3                    | 0                   | 149                      | -104                        | 45                       |
| 2015-2016 | 0            | -1               | -1                     | 38             | 7                  | 11                   | 0                   | 56                       | -90                         | -34                      |
| Average   | 1            | 0                | 1                      | 51             | 31                 | 18                   | 0                   | 101                      | -91                         | 10                       |