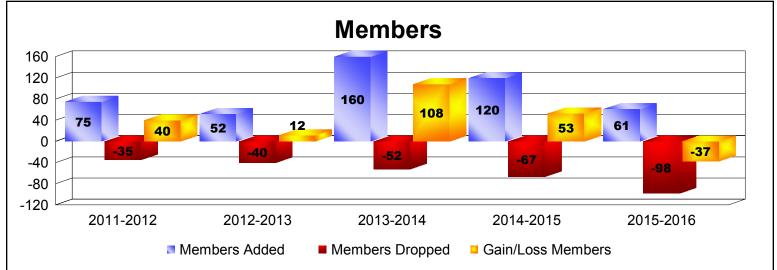

MBR0065 Page 4 of 7 9/15/2016 10:45:05AM

| Year      | New<br>Clubs | Dropped<br>Clubs | Gain/<br>Loss<br>Clubs | New<br>Members | Charter<br>Members | Reinstate<br>Members | Transfer<br>Members | Total<br>Member<br>Added | Total<br>Members<br>Dropped | Gain/<br>Loss<br>Members |
|-----------|--------------|------------------|------------------------|----------------|--------------------|----------------------|---------------------|--------------------------|-----------------------------|--------------------------|
| 2011-2012 | 2            | 0                | 2                      | 22             | 51                 | 2                    | 0                   | 75                       | -35                         | 40                       |
| 2012-2013 | 0            | 0                | 0                      | 51             | 0                  | 1                    | 0                   | 52                       | -40                         | 12                       |
| 2013-2014 | 4            | 0                | 4                      | 49             | 108                | 2                    | 1                   | 160                      | -52                         | 108                      |
| 2014-2015 | 2            | 0                | 2                      | 73             | 43                 | 1                    | 3                   | 120                      | -67                         | 53                       |
| 2015-2016 | 1            | 0                | 1                      | 34             | 24                 | 1                    | 2                   | 61                       | -98                         | -37                      |
| Average   | 2            | 0                | 2                      | 46             | 45                 | 1                    | 1                   | 94                       | -58                         | 35                       |