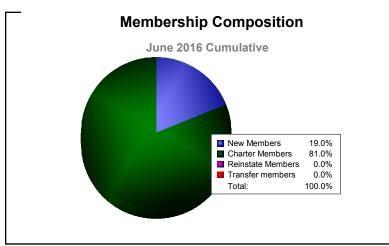

| Year      | New<br>Clubs | Dropped<br>Clubs | Gain/<br>Loss<br>Clubs | New<br>Members | Charter<br>Members | Reinstate<br>Members | Transfer<br>Members | Total<br>Member<br>Added | Total<br>Members<br>Dropped | Gain/<br>Loss<br>Members |
|-----------|--------------|------------------|------------------------|----------------|--------------------|----------------------|---------------------|--------------------------|-----------------------------|--------------------------|
| 2011-2012 | 1            | 0                | 1                      | 0              | 30                 | 0                    | 0                   | 30                       | 0                           | 30                       |
| 2012-2013 | 0            | 0                | 0                      | 9              | 10                 | 0                    | 0                   | 19                       | -10                         | 9                        |
| 2013-2014 | 1            | 0                | 1                      | 8              | 25                 | 0                    | 0                   | 33                       | -11                         | 22                       |
| 2014-2015 | 0            | 0                | 0                      | 24             | 0                  | 0                    | 0                   | 24                       | -12                         | 12                       |
| 2015-2016 | 2            | 0                | 2                      | 11             | 47                 | 0                    | 0                   | 58                       | -18                         | 40                       |
| Average   | 1            | 0                | 1                      | 10             | 22                 | 0                    | 0                   | 33                       | -10                         | 23                       |