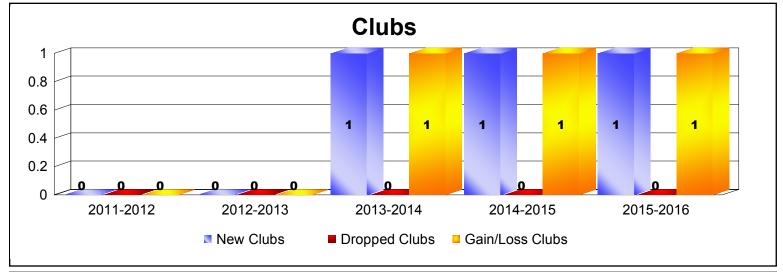

MBR0065 Page 6 of 7 9/15/2016 10:45:05AM

| Year      | New<br>Clubs | Dropped<br>Clubs | Gain/<br>Loss<br>Clubs | New<br>Members | Charter<br>Members | Reinstate<br>Members | Transfer<br>Members | Total<br>Member<br>Added | Total<br>Members<br>Dropped | Gain/<br>Loss<br>Members |
|-----------|--------------|------------------|------------------------|----------------|--------------------|----------------------|---------------------|--------------------------|-----------------------------|--------------------------|
| 2014-2015 | 1            | 0                | 1                      | 0              | 30                 | 0                    | 0                   | 30                       | 0                           | 30                       |
| 2015-2016 | 0            | 0                | 0                      | 0              | 0                  | 0                    | 0                   | 0                        | -2                          | -2                       |
| Average   | 1            | 0                | 1                      | 0              | 15                 | 0                    | 0                   | 15                       | -1                          | 14                       |