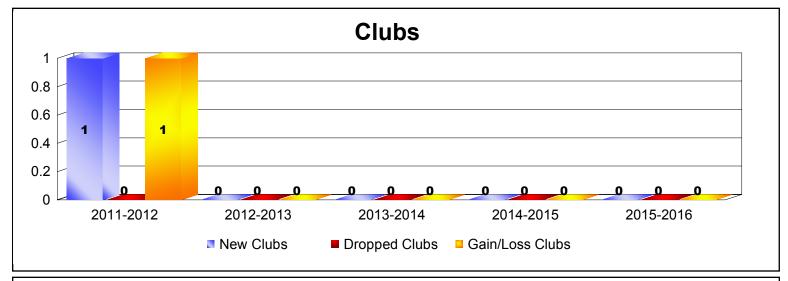

MBR0065 Page 1 of 7 9/15/2016 10:45:05AM

| Year      | New<br>Clubs | Dropped<br>Clubs | Gain/<br>Loss<br>Clubs | New<br>Members | Charter<br>Members | Reinstate<br>Members | Transfer<br>Members | Total<br>Member<br>Added | Total<br>Members<br>Dropped | Gain/<br>Loss<br>Members |
|-----------|--------------|------------------|------------------------|----------------|--------------------|----------------------|---------------------|--------------------------|-----------------------------|--------------------------|
| 2011-2012 | 0            | 0                | 0                      | 0              | 0                  | 0                    | 0                   | 0                        | -4                          | -4                       |
| 2012-2013 | 0            | 0                | 0                      | 9              | 0                  | 0                    | 0                   | 9                        | -1                          | 8                        |
| 2013-2014 | 0            | 0                | 0                      | 0              | 0                  | 0                    | 0                   | 0                        | 0                           | 0                        |
| 2014-2015 | 0            | 0                | 0                      | 0              | 0                  | 0                    | 0                   | 0                        | 0                           | 0                        |
| 2015-2016 | 0            | 0                | 0                      | 0              | 0                  | 0                    | 0                   | 0                        | 0                           | 0                        |
| Average   | 0            | 0                | 0                      | 2              | 0                  | 0                    | 0                   | 2                        | -1                          | 1                        |