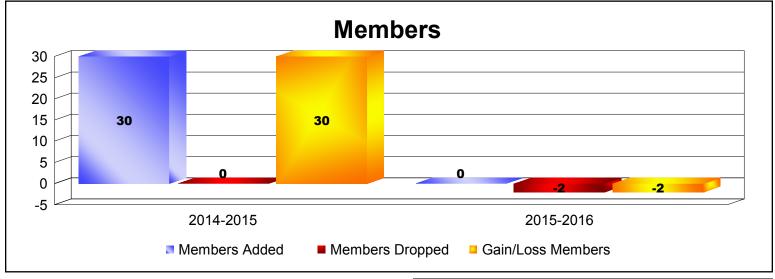

------------------|-----------------------------|--------------------------|
| 2014-2015 | 1            | 0                | 1                      | 0              | 30                 | 0                    | 0                   | 30                       | 0                           | 30                       |
| 2015-2016 | 0            | 0                | 0                      | 0              | 0                  | 0                    | 0                   | 0                        | -2                          | -2                       |
| Average   | 1            | 0                | 1                      | 0              | 15                 | 0                    | 0                   | 15                       | -1                          | 14                       |









MBR0065 Page 7 of 7 9/15/2016 10:45:05AM