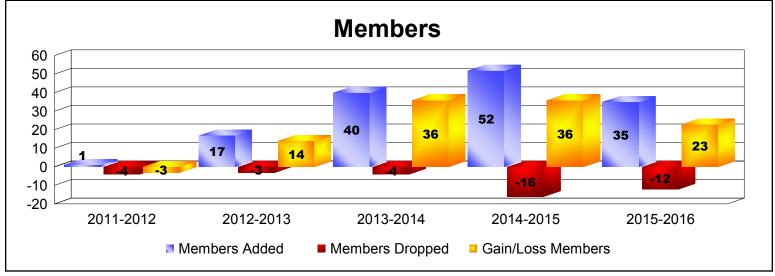

MBR0065 Page 6 of 7 9/15/2016 10:45:05AM

| Year      | New<br>Clubs | Dropped<br>Clubs | Gain/<br>Loss<br>Clubs | New<br>Members | Charter<br>Members | Reinstate<br>Members | Transfer<br>Members | Total<br>Member<br>Added | Total<br>Members<br>Dropped | Gain/<br>Loss<br>Members |
|-----------|--------------|------------------|------------------------|----------------|--------------------|----------------------|---------------------|--------------------------|-----------------------------|--------------------------|
| 2014-2015 | 1            | 0                | 1                      | 0              | 30                 | 0                    | 0                   | 30                       | 0                           | 30                       |
| 2015-2016 | 0            | 0                | 0                      | 0              | 0                  | 0                    | 0                   | 0                        | -2                          | -2                       |
| Average   | 1            | 0                | 1                      | 0              | 15                 | 0                    | 0                   | 15                       | -1                          | 14                       |