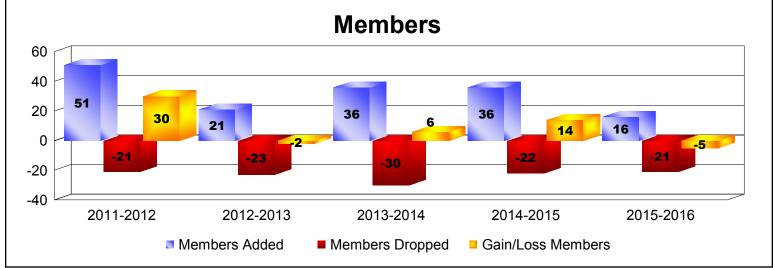

MBR0065 Page 2 of 7 9/15/2016 10:45:05AM

| Year      | New<br>Clubs | Dropped<br>Clubs | Gain/<br>Loss<br>Clubs | New<br>Members | Charter<br>Members | Reinstate<br>Members | Transfer<br>Members | Total<br>Member<br>Added | Total<br>Members<br>Dropped | Gain/<br>Loss<br>Members |
|-----------|--------------|------------------|------------------------|----------------|--------------------|----------------------|---------------------|--------------------------|-----------------------------|--------------------------|
| 2011-2012 | 1            | 0                | 1                      | 25             | 24                 | 0                    | 2                   | 51                       | -21                         | 30                       |
| 2012-2013 | 0            | 0                | 0                      | 16             | 5                  | 0                    | 0                   | 21                       | -23                         | -2                       |
| 2013-2014 | 0            | 0                | 0                      | 35             | 0                  | 0                    | 1                   | 36                       | -30                         | 6                        |
| 2014-2015 | 0            | 0                | 0                      | 36             | 0                  | 0                    | 0                   | 36                       | -22                         | 14                       |
| 2015-2016 | 0            | 0                | 0                      | 15             | 0                  | 0                    | 1                   | 16                       | -21                         | -5                       |
| Average   | 0            | 0                | 0                      | 25             | 6                  | 0                    | 1                   | 32                       | -23                         | 9                        |