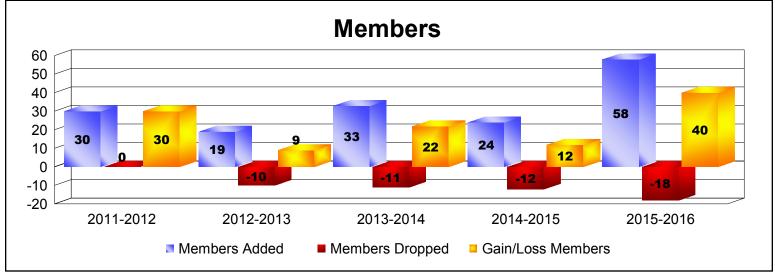

| Year      | New<br>Clubs | Dropped<br>Clubs | Gain/<br>Loss<br>Clubs | New<br>Members | Charter<br>Members | Reinstate<br>Members | Transfer<br>Members | Total<br>Member<br>Added | Total<br>Members<br>Dropped | Gain/<br>Loss<br>Members |
|-----------|--------------|------------------|------------------------|----------------|--------------------|----------------------|---------------------|--------------------------|-----------------------------|--------------------------|
| 2011-2012 | 1            | 0                | 1                      | 0              | 30                 | 0                    | 0                   | 30                       | 0                           | 30                       |
| 2012-2013 | 0            | 0                | 0                      | 9              | 10                 | 0                    | 0                   | 19                       | -10                         | 9                        |
| 2013-2014 | 1            | 0                | 1                      | 8              | 25                 | 0                    | 0                   | 33                       | -11                         | 22                       |
| 2014-2015 | 0            | 0                | 0                      | 24             | 0                  | 0                    | 0                   | 24                       | -12                         | 12                       |
| 2015-2016 | 2            | 0                | 2                      | 11             | 47                 | 0                    | 0                   | 58                       | -18                         | 40                       |
| Average   | 1            | 0                | 1                      | 10             | 22                 | 0                    | 0                   | 33                       | -10                         | 23                       |