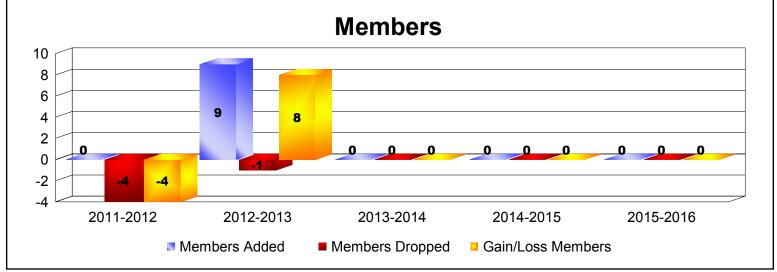

MBR0065 Page 1 of 7 9/15/2016 10:45:05AM

| Year      | New<br>Clubs | Dropped<br>Clubs | Gain/<br>Loss<br>Clubs | New<br>Members | Charter<br>Members | Reinstate<br>Members | Transfer<br>Members | Total<br>Member<br>Added | Total<br>Members<br>Dropped | Gain/<br>Loss<br>Members |
|-----------|--------------|------------------|------------------------|----------------|--------------------|----------------------|---------------------|--------------------------|-----------------------------|--------------------------|
| 2011-2012 | 0            | 0                | 0                      | 0              | 0                  | 0                    | 0                   | 0                        | -4                          | -4                       |
| 2012-2013 | 0            | 0                | 0                      | 9              | 0                  | 0                    | 0                   | 9                        | -1                          | 8                        |
| 2013-2014 | 0            | 0                | 0                      | 0              | 0                  | 0                    | 0                   | 0                        | 0                           | 0                        |
| 2014-2015 | 0            | 0                | 0                      | 0              | 0                  | 0                    | 0                   | 0                        | 0                           | 0                        |
| 2015-2016 | 0            | 0                | 0                      | 0              | 0                  | 0                    | 0                   | 0                        | 0                           | 0                        |
| Average   | 0            | 0                | 0                      | 2              | 0                  | 0                    | 0                   | 2                        | -1                          | 1                        |