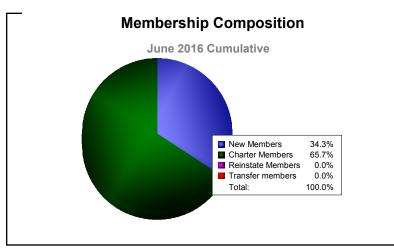

MBR0065 Page 6 of 7 9/15/2016 10:45:05AM

| Year      | New<br>Clubs | Dropped<br>Clubs | Gain/<br>Loss<br>Clubs | New<br>Members | Charter<br>Members | Reinstate<br>Members | Transfer<br>Members | Total<br>Member<br>Added | Total<br>Members<br>Dropped | Gain/<br>Loss<br>Members |
|-----------|--------------|------------------|------------------------|----------------|--------------------|----------------------|---------------------|--------------------------|-----------------------------|--------------------------|
| 2014-2015 | 1            | 0                | 1                      | 0              | 30                 | 0                    | 0                   | 30                       | 0                           | 30                       |
| 2015-2016 | 0            | 0                | 0                      | 0              | 0                  | 0                    | 0                   | 0                        | -2                          | -2                       |
| Average   | 1            | 0                | 1                      | 0              | 15                 | 0                    | 0                   | 15                       | -1                          | 14                       |