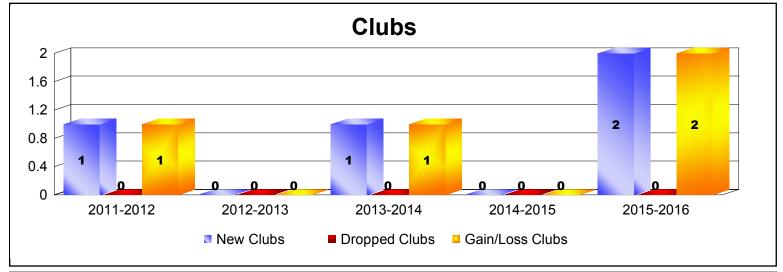

| Year      | New<br>Clubs | Dropped<br>Clubs | Gain/<br>Loss<br>Clubs | New<br>Members | Charter<br>Members | Reinstate<br>Members | Transfer<br>Members | Total<br>Member<br>Added | Total<br>Members<br>Dropped | Gain/<br>Loss<br>Members |
|-----------|--------------|------------------|------------------------|----------------|--------------------|----------------------|---------------------|--------------------------|-----------------------------|--------------------------|
| 2011-2012 | 1            | 0                | 1                      | 0              | 30                 | 0                    | 0                   | 30                       | 0                           | 30                       |
| 2012-2013 | 0            | 0                | 0                      | 9              | 10                 | 0                    | 0                   | 19                       | -10                         | 9                        |
| 2013-2014 | 1            | 0                | 1                      | 8              | 25                 | 0                    | 0                   | 33                       | -11                         | 22                       |
| 2014-2015 | 0            | 0                | 0                      | 24             | 0                  | 0                    | 0                   | 24                       | -12                         | 12                       |
| 2015-2016 | 2            | 0                | 2                      | 11             | 47                 | 0                    | 0                   | 58                       | -18                         | 40                       |
| Average   | 1            | 0                | 1                      | 10             | 22                 | 0                    | 0                   | 33                       | -10                         | 23                       |